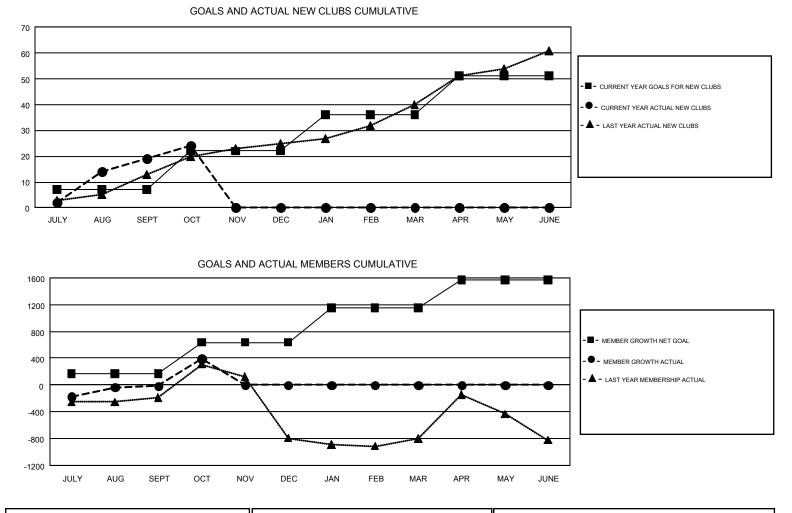

## GAT Constitutional Area 7

REPORT DOES NOT INCLUDE CLUBS IN UNDISTRICTED AREAS.

|                       | Club          | S         |               | Members               |                           |                         |                                                    |  |
|-----------------------|---------------|-----------|---------------|-----------------------|---------------------------|-------------------------|----------------------------------------------------|--|
| RESULTS FOR 2018-2019 |               |           |               | RESULTS FOR 2018-2019 |                           |                         |                                                    |  |
| QUARTER               | NEW CLUB GOAL | NEW CLUBS | DROPPED CLUBS | QUARTER               | MEMBER GROWTH NET<br>GOAL | MEMBER GROWTH<br>ACTUAL | DROPPED<br>MEMBERS ACTUAL<br>(including transfers) |  |
| JULY/AUG/SEPT         | 7             | 19        | 27            | JULY/AUG/SEPT         | 169                       | 1,640                   | 1,480                                              |  |
| OCT/NOV/DEC           | 15            | 5         | 1             | OCT/NOV/DEC           | 469                       | 831                     | 370                                                |  |
| JAN/FEB/MAR           | 14            | 0         | 0             | JAN/FEB/MAR           | 515                       | 0                       | 0                                                  |  |
| APR/MAY/JUNE          | 15            | 0         | 0             | APR/MAY/JUNE          | 418                       | 0                       | 0                                                  |  |